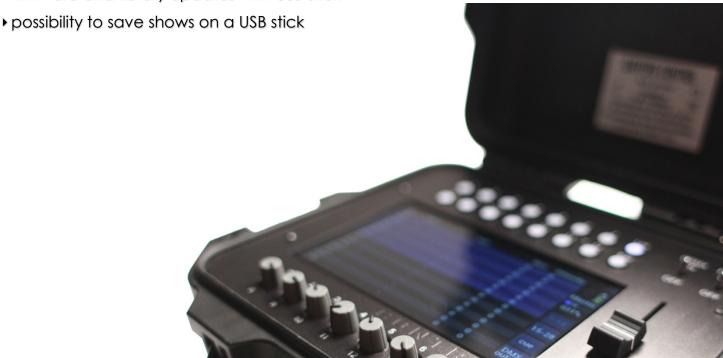

## **NEW FEATURES**

- ▶ 28 Fixture banks with each 4 fader pages (max 512ch) instead of 14 Fixture banks with 2 fader pages
- ▶ 6 recordable scenes
- ▶ scenes can be easily controlled and adjusted in the cue page with individual fade times
- scenes can be played in a loop
- ▶ max 256 steps in a look up instead of 200 steps
- ▶ Intensity channels also get 256 steps instead of 101 (0-100%)
- ▶ firmware and library updates with USB stick