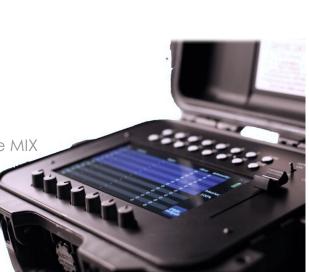

## DESCRIPTION AND FUNCTIONS

- ► "All-in-one" DMX console in StormCase™ casina
- ▶ 7" capacitive touch screen 800x480 pixels
- ► Integrated CRMX LumenRadio<sup>TM</sup> transmitter
- ▶ Integrated Lithium-ion 70 W/h battery
- ▶ 14 addressable banks/512 DMX addresses
- ▶ Integrated DMX library

Including: Arri, BB&S, Creamsource, Cineo, DMG, Astera, Quasar science, Carpetlight, Litegear, Kino Flo, Litepanels, Dedolight, Alladin, Exalux and more....

- ▶ Update of DMX library via USB
- Master setting via linear potentiometer
- ▶ Parameter setting via touch screen or buttons
- ▶ DMX outputs on XLR 5Pin
- ▶ Duration of operation on battery: up to 10 hours.