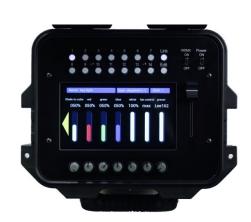

## DESCRIPTION AND FUNCTIONS

- ► "All-in-one" DMX console in StormCase™ casina
- ▶ 7" capacitive touch screen 800x480 pixels
- ► Integrated CRMX LumenRadio<sup>TM</sup> transmitter
- ▶ Integrated Lithium-ion 70 W/h battery
- ▶ 14 addressable banks/512 DMX addresses
- ▶ Integrated DMX library

Including: Arri, BB&S, Creamsource, Cineo, DMG, Astera, Quasar science, Carpetlight, Litegear, Kino Flo, Litepanels, Dedolight, Alladin, Exalux and more....

- ▶ Update of DMX library via USB
- Master setting via linear potentiometer
- ▶ Parameter setting via touch screen or buttons
- ▶ DMX outputs on XLR 5Pin
- ▶ Duration of operation on battery: up to 10 hours.